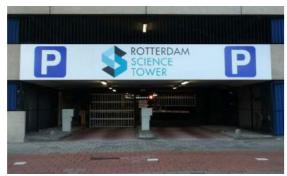

The Europoint parking garage is situated directly next to the Science Tower.

Enter the entrance which says "Rotterdam Science Tower".

Please ring the bell at the parking entrance gate and give your name.

### **COMING FROM THE HAGUE**

- Take the A13 in the direction of Delft/Rotterdam.
- Follow the A20 direction, Ring Rotterdam (West)/Centrum/Europoort/Hoek v Holland)
- Take exit 12 Delfshaven.
- Go right onto Giessenplein/S114 (Tjalklaan).
- Follow the Tjalklaan until the end, go straight over the intersection with the traffic lights and tram rails.
- Just after the intersection, take the small exit to the right, the Marconi Towers will now be to your left.
- The parking garage is located directly after the third tower on your left. The sign above the parking garage entrance reads: Europoint Science Tower.

### **COMING FROM UTRECHT**

- Take the A20 in the direction of Rotterdam and take exit 12 Delfshaven.
- Go right onto Giessenplein/S114 (Tjalklaan).
- Follow the Tjalklaan until the end, go straight over the intersection with the traffic lights and tram rails.
- Just after the intersection, take the small exit to the right, the Marconi Towers will now be to your left.
- The parking garage is located directly after the third tower on your left. The sign above the parking garage entrance reads: Europoint Science Tower.

### **COMING FROM BREDA**

- Take the A16 in the direction of Utrecht/Rotterdam.
- Follow Ring Rotterdam in the direction of Den Haag/Hoek van Holland (A20).
- Take exit 12 Delfshaven.
- · Go right onto Giessenplein/S114 (Tjalklaan).
- Follow the Tjalklaan until the end, go straight over the intersection with the traffic lights and tram rails.
- Just after the intersection, take the small exit to the right, the Marconi Towers will now be to your left.
- The parking garage is located directly after the third tower on your left. The sign above the parking garage entrance reads: Europoint Science Tower.