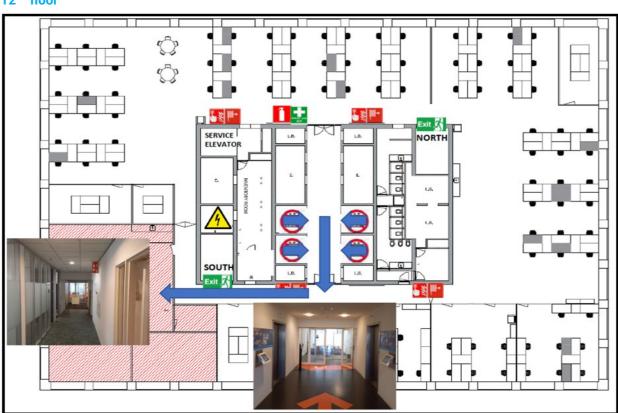

# PARCHO DE LA CONTRACTION DEL CONTRACTION DE LA C







## **VISITOR DIRECTIONS**

Rotterdam Science Tower Marconistraat 16 Barge Master 12th floor 3029 AK Rotterdam +31 (0)10 409 00 60

The parking garage is accessible via the Tjalklaan and the Marconistraat (do not take the Schiedamse weg!).

The Europoint parking garage is situated directly next to the Science Tower.

Enter the entrance which says "Rotterdam Science Tower".

Please ring the bell at the parking entrance gate and give your name.



Take the side entrance to the building from the parking garage.



In the lobby you will find a sign with directions to Barge Master on the **12th floor**.



Take the elevator to the 12th floor.
Barge Master is located on the **12th floor**.

# 12<sup>™</sup> floor



### **COMING FROM THE HAGUE**

- Take the A13 in the direction of Delft/Rotterdam.
- Follow the A20 direction, Ring Rotterdam (West)/Centrum/Europoort/Hoek v Holland)
- Take exit 12 Delfshaven.
- Go right onto Giessenplein/S114 (Tjalklaan).
- Follow the Tjalklaan until the end, go straight over the intersection with the traffic lights and tram rails.
- Just after the intersection, take the small exit to the right, the Marconi Towers will now be to your left.
- The parking garage is located directly after the third tower on your left. The sign above the parking garage entrance reads: Europoint Science Tower.

### **COMING FROM UTRECHT**

- Take the A20 in the direction of Rotterdam and take exit 12 Delfshaven.
- Go right onto Giessenplein/S114 (Tjalklaan).
- Follow the Tjalklaan until the