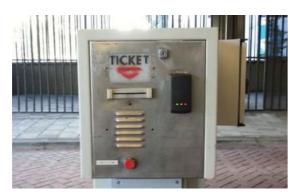

The Europoint parking garage is situated directly next to the Science Tower.

Enter the entrance which says "Rotterdam Science Tower".

Please ring the bell at the parking entrance gate and give your name.