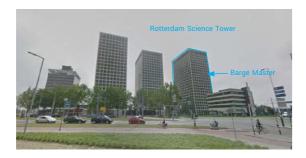

## **VISITOR DIRECTIONS**

Rotterdam Science Tower Marconistraat 16 Barge Master 12th floor 3029 AK Rotterdam +31 (0)10 409 00 60

The parking garage is accessible via the Tjalklaan and the Marconistraat (do not take the Schiedamse weg!).

The Europoint parking garage is situated directly next to the Science Tower.

Enter the entrance which says "Rotterdam Science Tower".

Please ring the bell at the parking entrance gate and give your name.

### **COMING FROM THE HAGUE**

- Take the A13 in the direction of Delft/Rotterdam.
- Follow the A20 direction, Ring Rotterdam (West)/Centrum/Europoort/Hoek v Holland)
- Take exit 12 Delfshaven.
- Go right onto Giessenplein/S114 (Tjalklaan).
- Follow the Tjalklaan until the end, go straight over the intersection with the traffic lights and tram rails.
- Just after the intersection, take the small exit to the right, the Marconi Towers will now be to your left.
- The parking garage is located directly after the third tower on your left. The sign above the parking garage entrance reads: Europoint Science Tower.

### **COMING FROM UTRECHT**

- Take the A20 in the direction of Rotterdam and take exit 12 Delfshaven.
- Go right onto Giessenplein/S114 (Tjalklaan).
- Follow the Tjalklaan until the end, go straight over the intersection with the traffic lights and tram rails.
- Just after the intersection, take the small exit to the right, the Marconi Towers will now be to your left.
- The parking garage is located directly after the third tower on your left. The sign above the parking garage entrance reads: Europoint Science Tower.

### **COMING FROM BREDA**

- Take the A16 in the direction of Utrecht/Rotterdam.
- Follow Ring Rotterdam in the direction of Den Haag/Hoek van Holland (A20).
- Take exit 12 Delfshaven.
- · Go right onto Giessenplein/S114 (Tjalklaan).
- Follow the Tjalklaan until the end, go straight over the intersection with the traffic lights and tram rails.
- Just after the intersection, take the small exit to the right, the Marconi Towers will now be to your left.
- The parking garage is located directly after the third tower on your left. The sign above the parking garage entrance reads: Europoint Science Tower.

### **VIA PUBLIC TRANSPORT**

- Go by train to Schiedam centrum.
- Take Metro A (Binnenhof), Metro B (Nesselande) or Metro C (De Terp) to Marconiplein (first stop).
- The towers are across the street from the metro station. The Science Tower is the building furthest to the right.