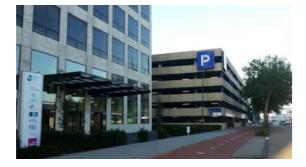

The Europoint parking garage is situated directly next to the Science Tower.

Enter the entrance which says "Rotterdam Science Tower".

Please ring the bell at the parking entrance gate and give your name.

Take the side entrance to the building from the parking garage.

In the lobby you will find a sign with directions to Barge Master on the **12th floor**.

Take the elevator to the 12th floor.
Barge Master is located on the **12th floor**.