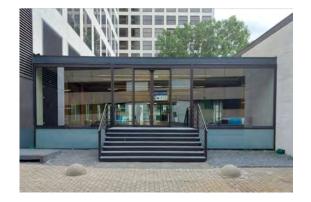

The Europoint parking garage is situated directly next to the Science Tower.

Enter the entrance which says "Rotterdam Science Tower".

Please ring the bell at the parking entrance gate and give your name.

ENTRANCE OF ROTTERDAM SCIENCE TOWER Take the side entrance to the building from the parking garage.

In the lobby you will find a sign with directions to TWD/Barge Master on the **13th floor**.

Take the elevator to the 13th floor.
You can register at the reception on the 13th floor. Barge Master is located on the 14th floor.