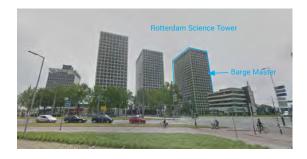

# **VISITOR DIRECTIONS**

Rotterdam Science Tower Marconistraat 16 Barge Master 14th floor 3029 AK Rotterdam +31 (0)10 409 00 60

The parking garage is accessible via the Tjalklaan and the Marconistraat (do not take the Schiedamse weg!).

The Europoint parking garage is situated directly next to the Science Tower.

Enter the entrance which says "Rotterdam Science Tower".

Please ring the bell at the parking entrance gate and give your name.

# **COMING FROM THE HAGUE**

- Take the A13 in the direction of Delft/Rotterdam.
- Follow the A20 direction, Ring Rotterdam (West)/Centrum/Europoort/Hoek v Holland)
- Take exit 12 Delfshaven.
- Go right onto Giessenplein/S114 (Tjalklaan).
- Follow the Tjalklaan until the end, go straight over the intersection with the traffic lights and tram rails.
- Just after the intersection, take the small exit to the right, the Marconi Towers will now be to your left.
- The parking garage is located directly after the third tower on your left. The sign above the parking garage entrance reads: Europoint Science Tower.

### **COMING FROM UTRECHT**

- Take the A20 in the direction of Rotterdam and take exit 12 Delfshaven.
- Go right onto Giessenplein/S114 (Tjalklaan).
- Follow the Tjalklaan until the end, go straight over the intersection with the traffic lights and tram rails.
- Just after the intersection, take the small exit to the right, the Marconi Towers will now be to your left.
- The parking garage is located directly after the third tower on your left. The sign above the parking garage entrance reads: Europoint Science Tower.

### **COMING FROM BREDA**

- Take the A16 in the direction of Utrecht/Rotterdam.
- Follow Ring Rotterdam in the direction of Den Haag/Hoek van Holland (A20).
- Take exit 12 Delfshaven.
- · Go right onto Giessenplein/S114 (Tjalklaan).
- Follow the Tjalklaan until the end, go straight over the intersection with the traffic lights and tram rails.
- Just after the intersection, take the small exit to the right, the Marconi Towers will now be to your left.
- The parking garage is located directly after the third tower on your left. The sign above the parking garage entrance reads: Europoint Science Tower.