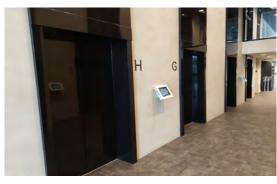

ENTRANCE OF ROTTERDAM SCIENCE TOWER Take the side entrance to the building from the parking garage.

In the lobby you will find a sign with directions to TWD/Barge Master on the **13th floor**.

Take the elevator to the 13th floor.
You can register at the reception on the 13th floor. Barge Master is located on the 14th floor.