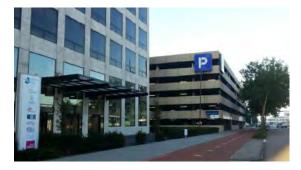

The Europoint parking garage is situated directly next to the Science Tower.

Enter the entrance which says "Rotterdam Science Tower".

Please ring the bell at the parking entrance gate and give your name.

ENTRANCE OF ROTTERDAM SCIENCE TOWER Take the side entrance to the building from the parking garage.

In the lobby you will find a sign with directions to TWD/Barge Master on the **13th floor**.

Take the elevator to the 13th floor.
You can register at the reception on the 13th floor. Barge Master is located on the 14th floor.