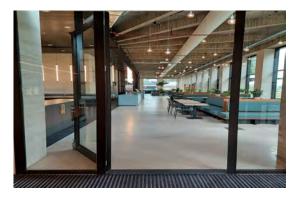

ENTRANCE OF ROTTERDAM SCIENCE TOWER Take the side entrance to the building from the parking garage.

In the lobby you will find a sign with directions to TWD/Barge Master on the **13th floor**.

Take the elevator to the 13th floor.
You can register at the reception on the 13th floor. Barge Master is located on the 14th floor.