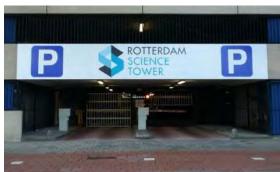

The Europoint parking garage is situated directly next to the Science Tower.

Enter the entrance which says "Rotterdam Science Tower".

Please ring the bell at the parking entrance gate and give your name.

# **COMING FROM THE HAGUE**

- Take the A13 in the direction of Delft/Rotterdam.
- Follow the A20 direction, Ring Rotterdam (West)/Centrum/Europoort/Hoek v Holland)
- Take exit 12 Delfshaven.
- Go right onto Giessenplein/S114 (Tjalklaan).
- Follow the Tjalklaan until the end, go straight over the intersection with the traffic lights and tram rails.
- Just after the intersection, take the small exit to the right, the Marconi Towers will now be to your left.
- The parking garage is located directly after the third tower on your left. The sign above the parking garage entrance reads: Europoint Science Tower.

### **COMING FROM UTRECHT**

- Take the A20 in the direction of Rotterdam and take exit 12 Delfshaven.
- Go right onto Giessenplein/S114 (Tjalklaan).
- Follow the Tjalklaan until the end, go straight over the intersection with the traffic lights and tram rails.
- Just after the intersection, take the small exit to the right, the Marconi Towers will now be to your left.
- The parking garage is located directly after the third tower on your left. The sign above the parking garage entrance reads: Europoint Science Tower.

### **COMING FROM BREDA**

- Take the A16 in the direction of Utrecht/Rotterdam.
- Follow Ring Rotterdam in the direction of Den Haag/Hoek van Holland (A20).
- Take exit 12 Delfshaven.
- · Go right onto Giessenplein/S114 (Tjalklaan).
- Follow the Tjalklaan until the end, go straight over the intersection with the traffic lights and tram rails.
- Just after the intersection, take the small exit to the right, the Marconi Towers will now be to your left.
- The parking garage is located directly after the third tower on your left. The sign above the parking garage entrance reads: Europoint Science Tower.