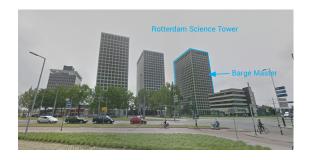

# **VISITOR DIRECTIONS**

Rotterdam Science Tower Marconistraat 16 3029 AK Rotterdam +31 (0)10 409 00 60

The parking garage is accessible via the Tjalklaan and the Marconistraat (do not take the Schiedamse weg!).

The Europoint parking garage is situated directly next to the Science Tower.

Enter the entrance which says "Rotterdam Science Tower".

Please ring the bell at the parking entrance gate and give your name.

#### COMING FROM THE HAGUE

- Take the A13 in the direction of Delft/Rotterdam.
- Follow the A20 direction, Ring Rotterdam (West)/Centrum/Europoort/Hoek v Holland)
- Take exit 12 Delfshaven.
- Go right onto Giessenplein/S114 (Tjalklaan).
- Follow the Tjalklaan until the end, go straight over the intersection with the traffic lights and tram rails.
- Just after the intersection, take the small exit to the right, the Marconi Towers will now be to your left.
- The parking garage is located directly after the third tower on your left. The sign above the parking garage entrance reads: Europoint Science Tower.

### **COMING FROM UTRECHT**

- Take the A20 in the direction of Rotterdam and take exit 12 Delfshaven.
- · Go right onto Giessenplein/S114 (Tjalklaan).
- Follow the Tjalklaan until the end, go straight over the intersection with the traffic lights and tram rails
- Just after the intersection, take the small exit to the right, the Marconi Towers will now be to your left.
- The parking garage is located directly after the third tower on your left. The sign above the parking garage entrance reads: Europoint Science Tower.

## COMING FROM BREDA

- Take the A16 in the direction of Utrecht/Rotterdam.
- Follow Ring Rotterdam in the direction of Den Haag/Hoek van Holland (A20).
- Take exit 12 Delfshaven.
- Go right onto Giessenplein/S114 (Tjalklaan).
- Follow the Tjalklaan until the end, go straight over the intersection with the traffic lights and tram rails.
- Just after the intersection, take the small exit to the right, the Marconi Towers will now be to your left.
- The parking garage is located directly after the third tower on your left. The sign above the parking garage entrance reads: Europoint Science Tower.

# VIA PUBLIC TRANSPORT

- · Go by train to Schiedam centrum.
- Take Metro A (Binnenhof), Metro B (Nesselande) or Metro C (De Terp) to Marconiplein (first stop).
- The towers are across the street from the metro station. The Science Tower is the building furthest to the right.