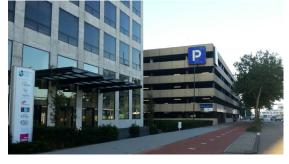

The Europoint parking garage is situated directly next to the Science Tower.

Enter the entrance which says "Rotterdam Science Tower".

Please ring the bell at the parking entrance gate and give your name.

Upon entering the building, please notify the lobby receptionist of your arrival before going to the Barge Master office on the 14th floor.