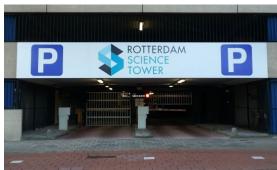

The Europoint parking garage is situated directly next to the Science Tower.

Enter the entrance which says "Rotterdam Science Tower".

Please ring the bell at the parking entrance gate and give your name.

#### COMING FROM THE HAGUE

- Take the A13 in the direction of Delft/Rotterdam.
- Follow the A20 direction, Ring Rotterdam (West)/Centrum/Europoort/Hoek v Holland)
- Take exit 12 Delfshaven.
- Go right onto Giessenplein/S114 (Tjalklaan).
- Follow the Tjalklaan until the end, go straight over the intersection with the traffic lights and tram rails.
- Just after the intersection, take the small exit to the right, the Marconi Towers will now be to your left.
- The parking garage is located directly after the third tower on your left. The sign above the parking garage entrance reads: Europoint Science Tower.

### **COMING FROM UTRECHT**

- Take the A20 in the direction of Rotterdam and take exit 12 Delfshaven.
- · Go right onto Giessenplein/S114 (Tjalklaan).
- Follow the Tjalklaan until the end, go straight over the intersection with the traffic lights and tram rails
- Just after the intersection, take the small exit to the right, the Marconi Towers will now be to your left.
- The parking garage is located directly after the third tower on your left. The sign above the parking garage entrance reads: Europoint Science Tower.

## COMING FROM BREDA

- Take the A16 in the direction of Utrecht/Rotterdam.
- Follow Ring Rotterdam in the direction of Den Haag/Hoek van Holland (A20).
- Take exit 12 Delfshaven.
- Go right onto Giessenplein/S114 (Tjalklaan).
- Follow the Tjalklaan until the end, go straight over the intersection with the traffic lights and tram rails.
- Just after the intersection, take the small exit to the right, the Marconi Towers will now be to your left.
- The parking garage is located directly after the third tower on your left. The sign above the parking garage entrance reads: Europoint Science Tower.