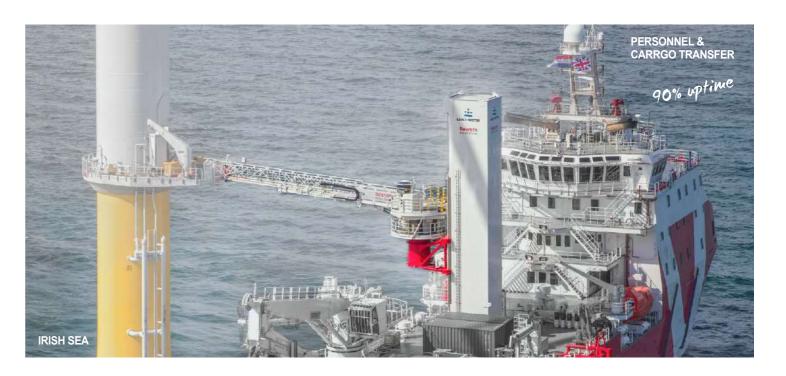

### **GANGWAY**

The Next Generation Gangway provides continuous access for people and cargo, ensuring safe transfers to any offshore structure.

- Continuous access
- Height adjustable pedestal for horizontal landing
- Additional lifting function up to 2.000 kg
- Remote controlled trolley transfers up to 800 kg
- Ship to ship landing possible

Fixed pedestal with any access

Height adjustable pedestal with integrated elevator