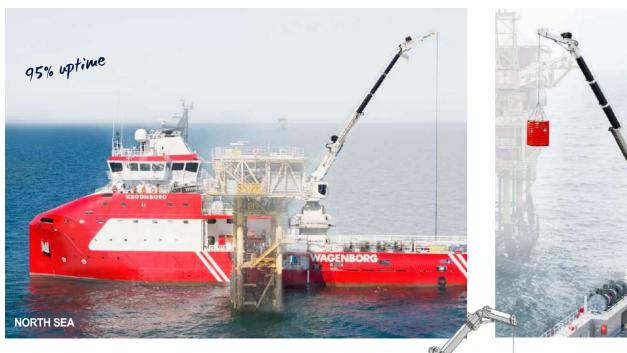

## **3D MOTION COMPENSATED CRANE BM-T40**

The Barge Master Crane enables controlled lifting operations in high sea states, making it possible to work at sea almost year-round. It has proven to increase workability in the North Sea from 180 to 330 days.

- No waiting on weather
- 15 mT at 10 m and 5mT at 20 m.
- No swinging loads
- Safe and controlled lifting

CONTROLLED LIFTING

LIFTING