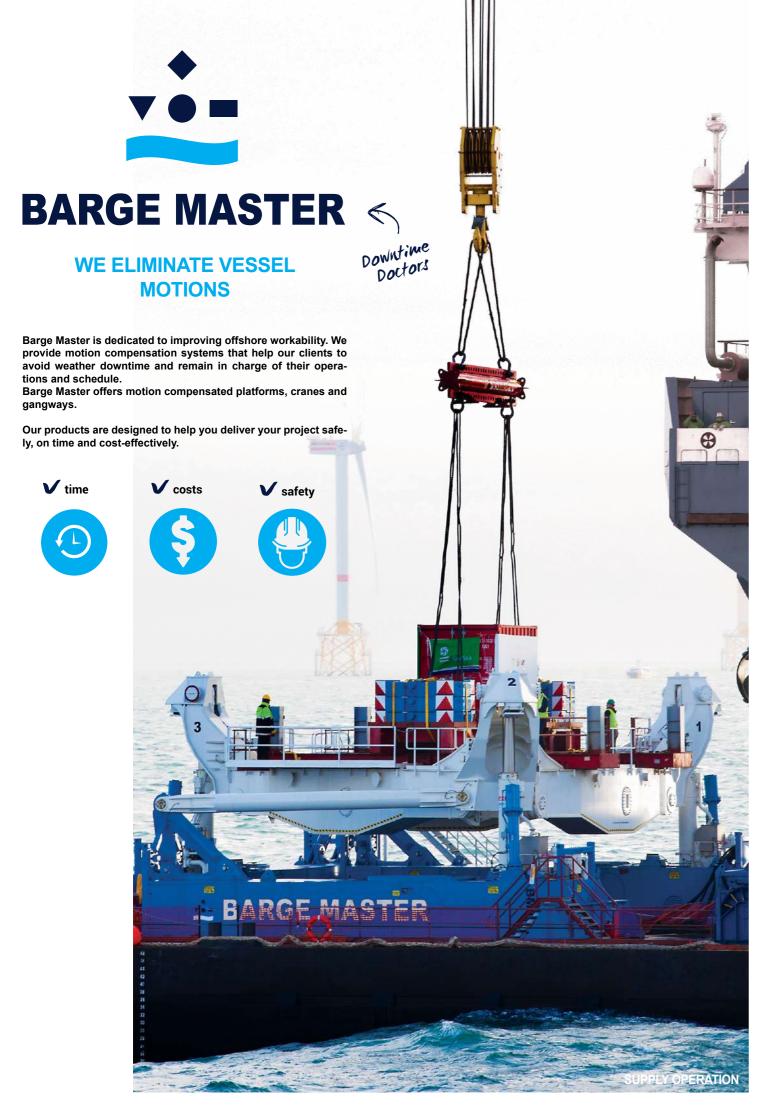

#### **TYPICAL APPLICATIONS**

Our platform, crane and gangway are designed to provide a cost-effective solution for operations at sea.

We apply the latest developments in motion compensation technology to compensate roll, pitch and heave, effectively eliminating vessel motions. Our systems work in perfect unison with DP, which constrains the other motions.

All our products are modular and can be installed on your vessel to keep the load still, the equipment stable and the people safe.