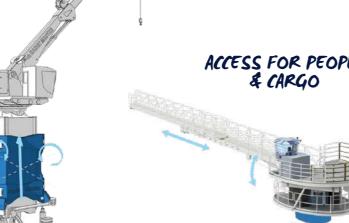

### **GANGWAY**

The Next Generation Gangway provides continuous access for people and cargo, ensuring safe transfers to any offshore structure.

- Continuous access
- Height adjustable pedestal for horizontal landing
- Additional lifting function up to 2.000 kg
- Remote controlled trolley transfers up to 800 kg
- Ship to ship landing possible

Fixed pedestal with any access

Height adjustable pedestal with integrated elevator