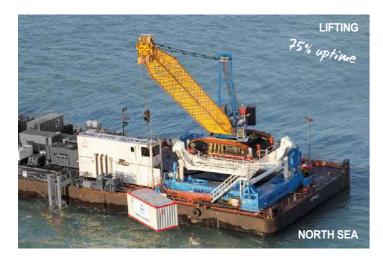

## **3D MOTION COMPENSATED CRANE BM-T40**

The Barge Master Crane enables controlled lifting operations in high sea states, making it possible to work at sea almost year-round. It has proven to increase workability in the North Sea from 180 to 330 days.

- No waiting on weather
- 15 mT at 10 m and 5mT at 20 m.
- No swinging loads
- Safe and controlled lifting

CONTROLLED LIFTING

LIFTING