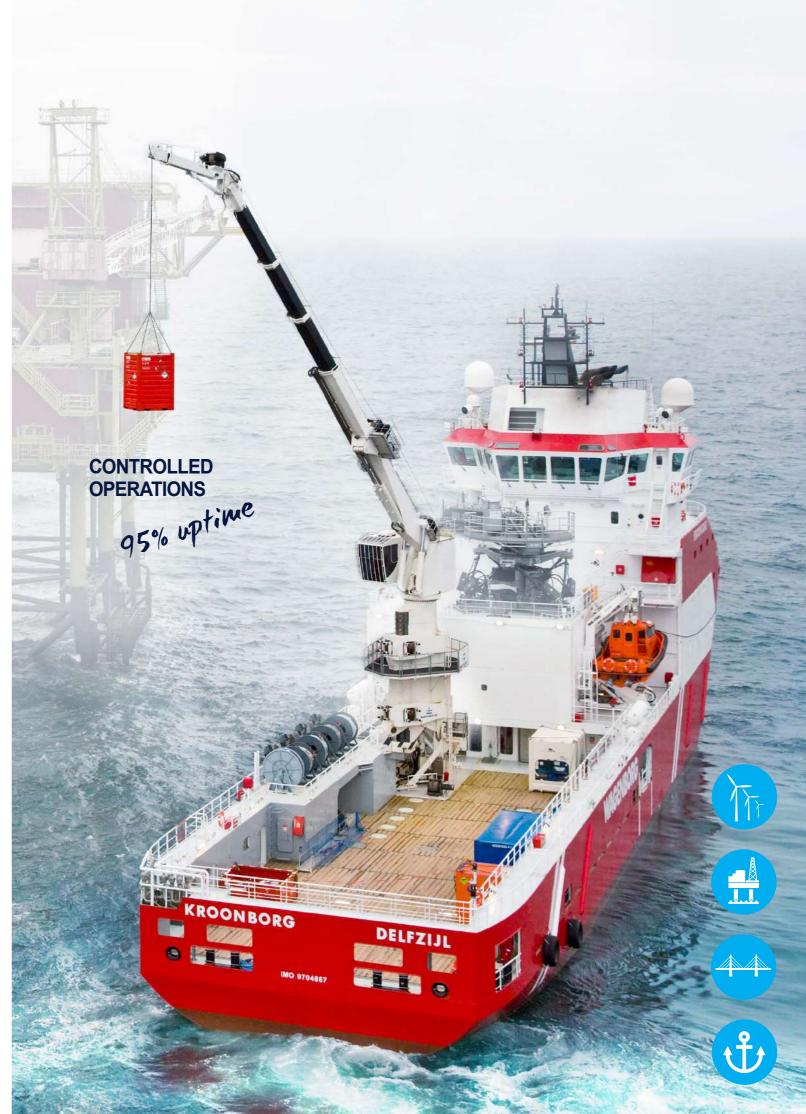

## **3D MOTION COMPENSATED CRANE BM-T40**

The Barge Master Crane enables controlled lifting operations in high sea states, making it possible to work at sea almost year-round. It has proven to increase workability in the North Sea from 180 to 330 days.

- No waiting on weather
- 15 mT at 10 m and 5mT at 20 m.
- No swinging loads
- Safe and controlled lifting

CONTROLLED LIFTING

LIFTING