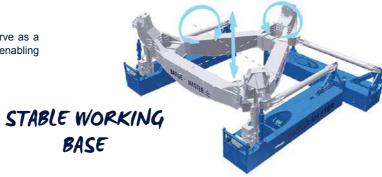

# PLATFORM BM-T700

The Barge Master Platform can be installed on any vessel to serve as a motion compensated working base for any kind of equipment, enabling secure operations in uneven waters.

- able to stabalize any equipment up to 700 mT
- eliminating the need of jack-ups
- modular system completely containerized
- very fast mobilization on any vessel