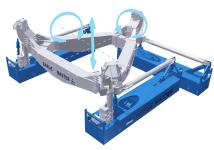

#### **TECHNOLOGY**

The BM-T700 measures vessel motions and actively compensates roll, pitch and heave motions by means of three hydraulic cylinders. The surge, sway and yaw of the vessel can already be constrained by either dynamic positioning or traditional anchor systems. The BM-T700 functions as a multifunctional platform for numerous applications.

Constrained motions