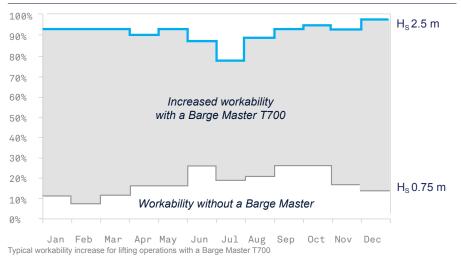

#### COMPENSATION

| Wave height                   | $H_{\rm s} 0 - 2.5 {\rm m}$ |
|-------------------------------|-----------------------------|
| Wave period                   | 4 - 18 s                    |
| Heave, roll and pitch motions | 95%                         |
| Onboard lifting functionality |                             |

#### **INCREASED WORKABILITY**