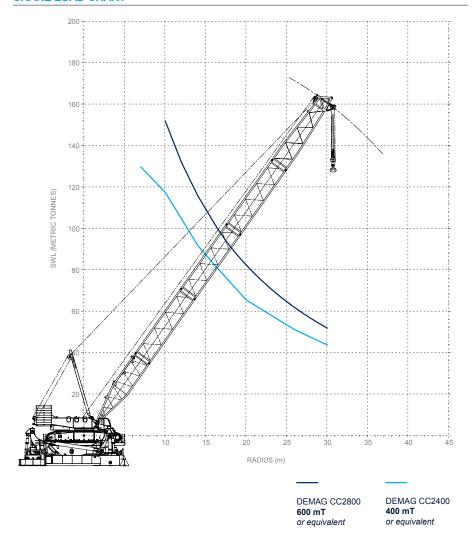

#### **GENERAL**

| Crane capacity            | 160 mT at 12 m |
|---------------------------|----------------|
| Platform payload capacity | 700 mT         |