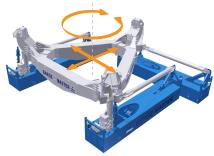

#### **TECHNOLOGY**

The BM-T700 measures vessel motions and actively compensates roll, pitch and heave motions by means of three hydraulic cylinders. The surge, sway and yaw of the vessel can already be constrained by either dynamic positioning or traditional anchor systems. The BM-T700 functions as a multifunctional platform for numerous applications.

Constrained motions