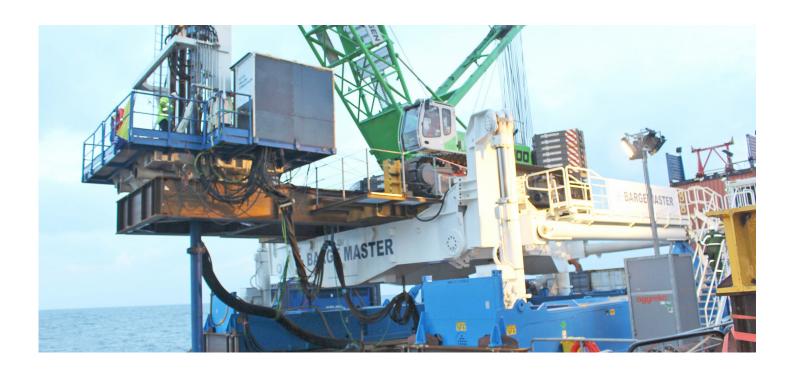

#### WELL WORKOVER

The BM-T700 provides a steady platform from which equipment can operate, or can be the stable, level support of cargo and other offshore loads. The BM-T700 is easily mobilized on a barge or other vessel of opportunity. In addition, operating equipment, to be used on the BM-T700, such as cranes, can be hired worldwide. A fully functioning motion compensated crane barge or vessel can be quickly integrated: only the Barge Master needs to be mobilized. Since the entire BM-T700 system is fully containerized, mobilization costs are kept to a minimum. The BM-T700 can be purchased or rented.

# Piping bridge installatio