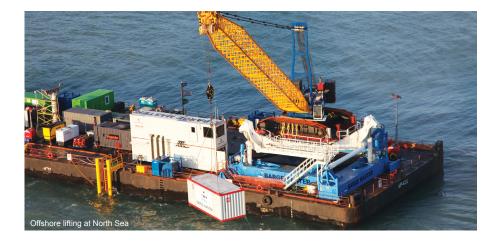

#### WELL WORKOVER

The BM-T700 provides a steady platform from which equipment can operate, or can be the stable, level support of cargo and other offshore loads. The BM-T700 is easily mobilized on a barge or other vessel of opportunity. In addition, operating equipment, to be used on the BM-T700, such as cranes, can be hired worldwide. A fully functioning motion compensated crane barge or vessel can be quickly integrated: only the Barge Master needs to be mobilized. Since the entire BM-T700 system is fully containerized, mobilization costs are kept to a minimum. The BM-T700 can be purchased or rented.